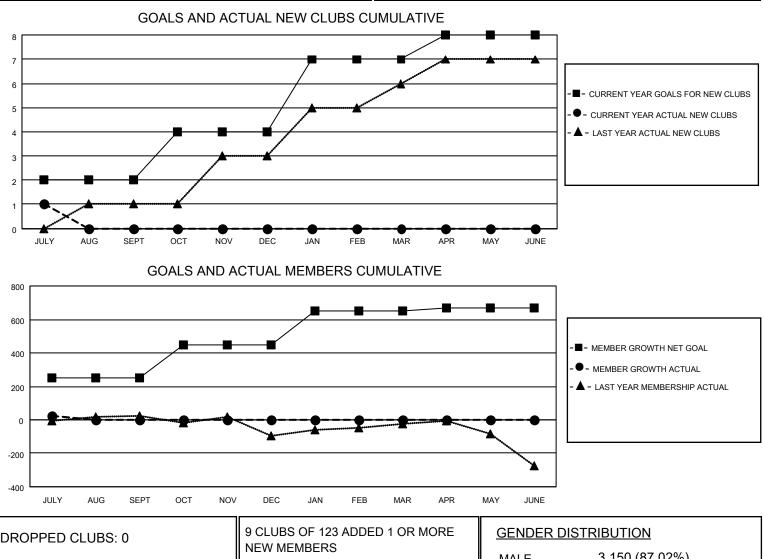

## LOCATION INDIA

District 318 B

Results as of: 7/31/2020

| Clubs                 |               |           |               | Members               |                         |                         |                                                    |  |  |
|-----------------------|---------------|-----------|---------------|-----------------------|-------------------------|-------------------------|----------------------------------------------------|--|--|
| RESULTS FOR 2020-2021 |               |           |               | RESULTS FOR 2020-2021 |                         |                         |                                                    |  |  |
| QUARTER               | NEW CLUB GOAL | NEW CLUBS | DROPPED CLUBS | QUARTER MEM           | IBER GROWTH NET<br>GOAL | MEMBER GROWTH<br>ACTUAL | DROPPED<br>MEMBERS ACTUAL<br>(including transfers) |  |  |
| JULY/AUG/SEPT         | 2             | 1         | 0             | JULY/AUG/SEPT         | 250                     | 45                      | 16                                                 |  |  |
| OCT/NOV/DEC           | 2             | 0         | 0             | OCT/NOV/DEC           | 200                     | 0                       | 0                                                  |  |  |
| JAN/FEB/MAR           | 3             | 0         | 0             | JAN/FEB/MAR           | 200                     | 0                       | 0                                                  |  |  |
| APR/MAY/JUNE          | 1             | 0         | 0             | APR/MAY/JUNE          | 20                      | 0                       | 0                                                  |  |  |